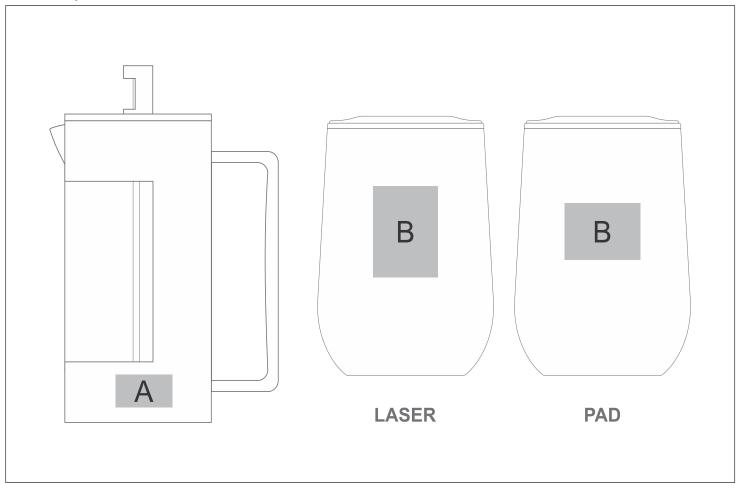

## **Branding Options:**

| Position | Branding Method (Branding Code) | No. of Colours | Dimension             |
|----------|---------------------------------|----------------|-----------------------|
| А        | Pad Printing (PB)               | 4 Colours      | 35mm wide x 15mm high |
|          |                                 |                |                       |
| В        | Laser Engraving (LB)            | N/A            | 30mm wide x 40mm high |
| В        | Pad Printing (PC)               | 4 Colours      | 35mm wide x 25mm high |